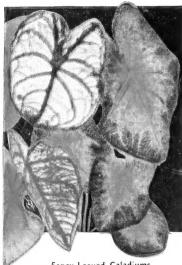

# Fancy Leaved Caladiums

Huge, graceful leaves in fantastic color patterns. Grow in pots, window boxes, in your garden. Grow lavishly throughout the

SPECIAL OFFER

Many Varieties

CALADIUM Color Mixture of 4 for \$1.00